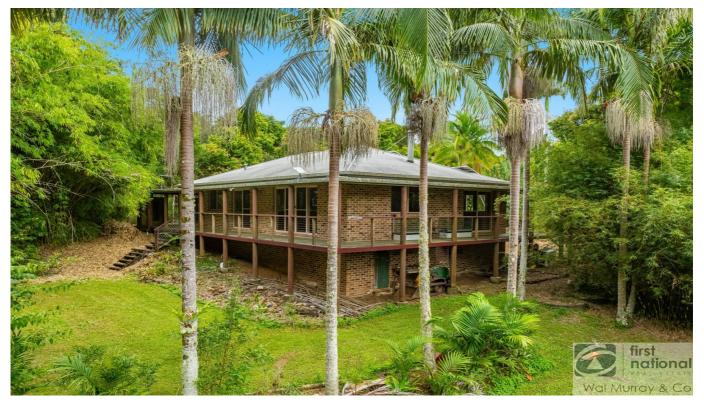

### 19 Funnell Drive, Modanville

### VILLAGE LIFE WITH ACREAGE

### 4 🎮 1 🚔 7 🕿

Have the best of both worlds with this 4 bedroom home including 2 sheds and sitting on 3.2 acres of land in the heart of Modanville.

Each of the bedrooms have carpet floors, rooms 1-3 all have built in cupboards and the 4th bedroom can also be set up as a storage/study room. The main bedroom has access to the large timber wrap around verandah. A main bathroom which has a small bath, shower cubicle, separate toilet and large vanity services the 3 bedrooms at one end of the house, a cork floor hallway leads through to the open plan kitchen and living area. The kitchen has been updated to accommodate a free-standing gas cooker, dishwasher, corner pantry and space for a large fridge. The living and dining area has solid timber flooring and boasts a wood heater and large doors and windows for natural lighting and has access to the timber verandah and rear stairs.