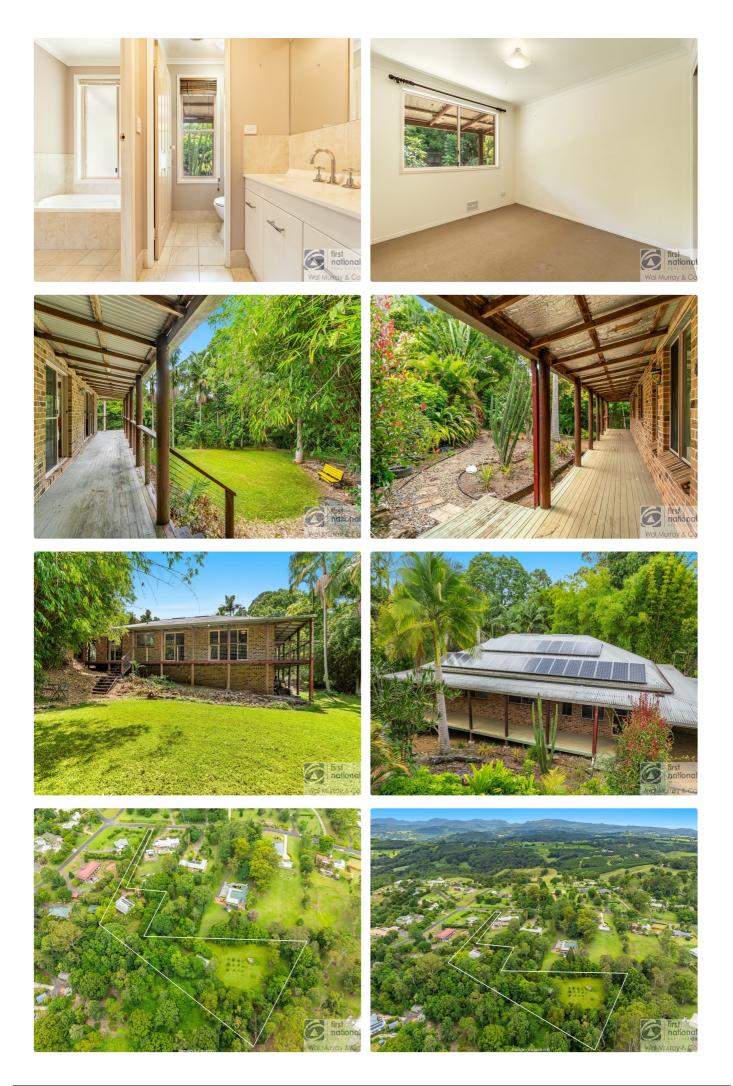

### 4 🎮 1 🚔 7 🕿

Have the best of both worlds with this 4 bedroom home including 2 sheds and sitting on 3.2 acres of land in the heart of Modanville.

Each of the bedrooms have carpet floors, rooms 1-3 all have built in cupboards and the 4th bedroom can also be set up as a storage/study room. The main bedroom has access to the large timber wrap around verandah. A main bathroom which has a small bath, shower cubicle, separate toilet and large vanity services the 3 bedrooms at one end of the house, a cork floor hallway leads through to the open plan kitchen and living area. The kitchen has been updated to accommodate a free-standing gas cooker, dishwasher, corner pantry and space for a large fridge. The living and dining area has solid timber flooring and boasts a wood heater and large doors and windows for natural lighting and has access to the timber verandah and rear stairs.

Outside there is a carport attached to the house for car accommodation, but there is also a 6m x 3.6m colourbond shed with a carport PLUS a little distance from the house is a standalone 14m x 7m shed with 2 roller doors and cement floor. The block then opens to a cleared section where there is a variety of trees planted plus a seasonal creek with a waterfall feature.

A large solar system is already in place saving you money on electricity bills plus the house is connected to town water.

Located 15 minutes back to Lismore or 45 minutes to beautiful Byron Bay. Enjoy the local surrounds such as Rocky Creek Dam and Whian Whian Falls.