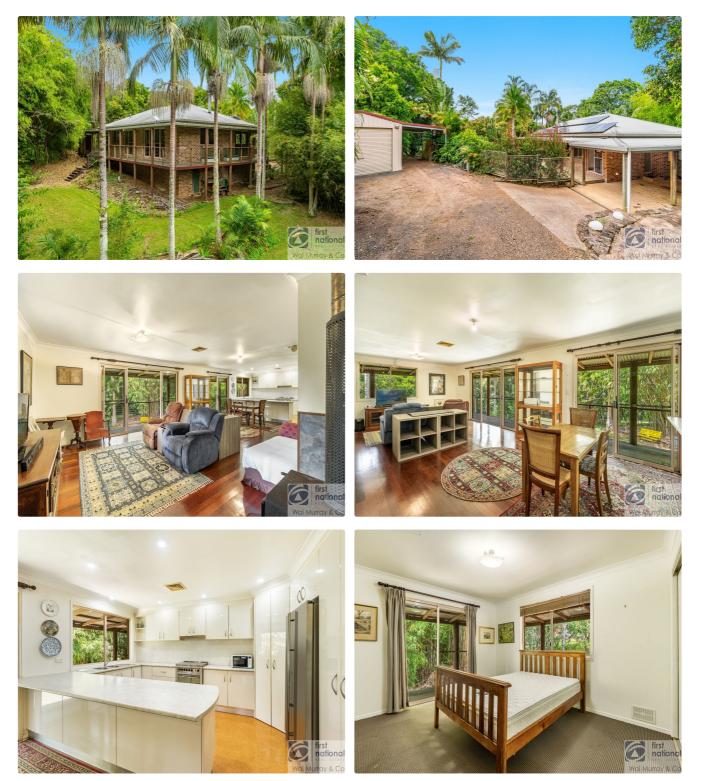

### 4 🎮 1 🚔 7 🕿

Have the best of both worlds with this 4 bedroom home including 2 sheds and sitting on 3.2 acres of land in the heart of Modanville.

Each of the bedrooms have carpet floors, rooms 1-3 all have built in cupboards and the 4th bedroom can also be set up as a storage/study room. The main bedroom has access to the large timber wrap around verandah. A main bathroom which has a small bath, shower cubicle, separate toilet and large vanity services the 3 bedrooms at one end of the house, a cork floor hallway leads through to the open plan kitchen and living area. The kitchen has been updated to accommodate a free-standing gas cooker, dishwasher, corner pantry and space for a large fridge. The living and dining area has solid timber flooring and boasts a wood heater and large doors and windows for natural lighting and has access to the timber verandah and rear stairs.

Outside there is a carport attached to the house for car accommodation, but there is also a 6m x 3.6m colourbond shed with a carport PLUS a little distance from the house is a standalone 14m x 7m shed with 2 roller doors and cement floor. The block then opens to a cleared section where there is a variety of trees planted plus a seasonal creek with a waterfall feature.