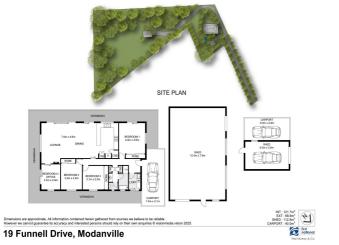

### 4 🎮 1 🚔 7 🕿

Have the best of both worlds with this 4 bedroom home including 2 sheds and sitting on 3.2 acres of land in the heart of Modanville.

Each of the bedrooms have carpet floors, rooms 1-3 all have built in cupboards and the 4th bedroom can also be set up as a storage/study room. The main bedroom has access to the large timber wrap around verandah. A main bathroom which has a small bath, shower cubicle, separate toilet and large vanity services the 3 bedrooms at one end of the house, a cork floor hallway leads through to the open plan kitchen and living area. The kitchen has been updated to accommodate a free-standing gas cooker, dishwasher, corner pantry and space for a large fridge. The living and dining area has solid timber flooring and boasts a wood heater and large doors and windows for natural lighting and has access to the timber verandah and rear stairs.

Outside there is a carport attached to the house for car accommodation, but there is also a 6m x 3.6m colourbond shed with a carport PLUS a little distance from the house is a standalone 14m x 7m shed with 2 roller doors and cement floor. The block then opens to a cleared section where there is a variety of trees planted plus a seasonal creek with a waterfall feature.