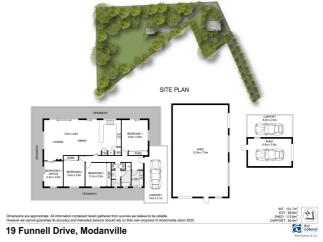

### 4 🎮 1 🚔 7 🕿

Have the best of both worlds with this 4 bedroom home including 2 sheds and sitting on 3.2 acres of land in the heart of Modanville.

Each of the bedrooms have carpet floors, rooms 1-3 all have built in cupboards and the 4th bedroom can also be set up as a storage/study room. The main bedroom has access to the large timber wrap around verandah. A main bathroom which has a small bath, shower cubicle, separate toilet and large vanity services the 3 bedrooms at one end of the house, a cork floor hallway leads through to the open plan kitchen and living area. The kitchen has been updated to accommodate a free-standing gas cooker, dishwasher, corner pantry and space for a large fridge. The living and dining area has solid timber flooring and boasts a wood heater and large doors and windows for natural lighting and has access to the timber verandah and rear stairs.

Outside there is a carport attached to the house for car accommodation, but there is also a 6m x 3.6m colourbond shed with a carport PLUS a little distance from the house is a standalone 14m x 7m shed with 2 roller doors and cement floor. The block then opens to a cleared section where there is a variety of trees planted plus a seasonal creek with a waterfall feature.

#### \$895,000

- 4 Bedrooms
- 1 Bathroom
- 7 Garages
- Study
- Open Fire Place
- Shed
- Built In Robes